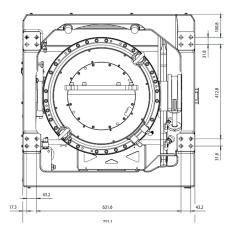

.6 in] |
| Control DC power input                       | 12 Vdc                                                                           | Weight                                      | 495 kg [1091 lbs]                              |
| Max. "Spool-up" AC power (*)                 | 3.5 kW                                                                           | Noise output                                | 70 – 72 dBC @ 1 meter                          |
|                                              |                                                                                  |                                             |                                                |

(\*) sea water pump excluded

(\*\*) sea state dependent

## **PORT VIEW**



Dimensions in mm

## TOP VIEW



## **FRONT VIEW**

NOTE: All data subject to change without notice. Text and illustrations are not binding.



## FEEL THE MAGIC

smartgyro.com