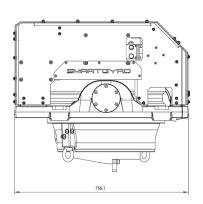

0.77 x 0.65 m<br>[29.9 x 30.3x 25.6 in] |
| Control DC power input                       | 12 Vdc                                                                           | Weight                                      | 495 kg [1091 lbs]                              |
| Max. "Spool-up" AC power (*)                 | 3.5 kW                                                                           | Noise output                                | 70 – 72 dBC @ 1 meter                          |
|                                              |                                                                                  |                                             |                                                |

(\*) sea water pump excluded

(\*\*) sea state dependent

## **PORT VIEW**



Dimensions in mm

## TOP VIEW



## **FRONT VIEW**

NOTE: All data subject to change without notice. Text and illustrations are not binding.



## FEEL THE MAGIC

smartgyro.com